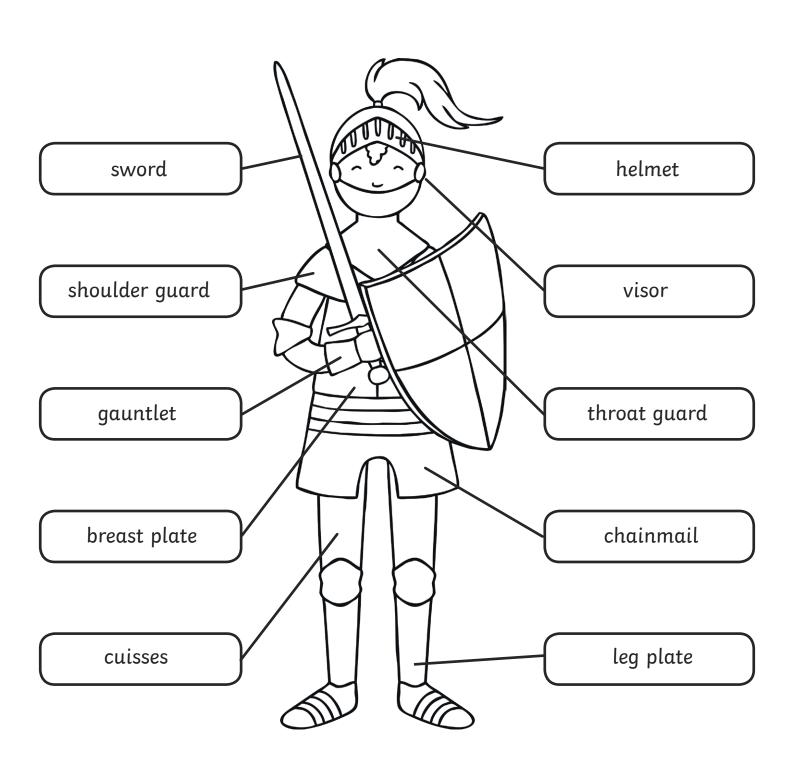

## Label the Knight's Armour

Plate armour has many parts.

Complete the picture by cutting and sticking the labels in the correct places.



| sword     | helmet | leg plate |  |
|-----------|--------|-----------|--|
| chainmail | visor  | gauntlet  |  |





## Label the Knight's Armour

Plate armour has many parts.

Complete the picture by cutting and sticking the labels in the correct places.



| visor | sword | breast plate | cuisses        | leg guard |
|-------|-------|--------------|----------------|-----------|
| :     | :     | : 3          | shoulder guard | :         |





## Label the Knight's Armour







## Label the Knight's Armour **Answers**